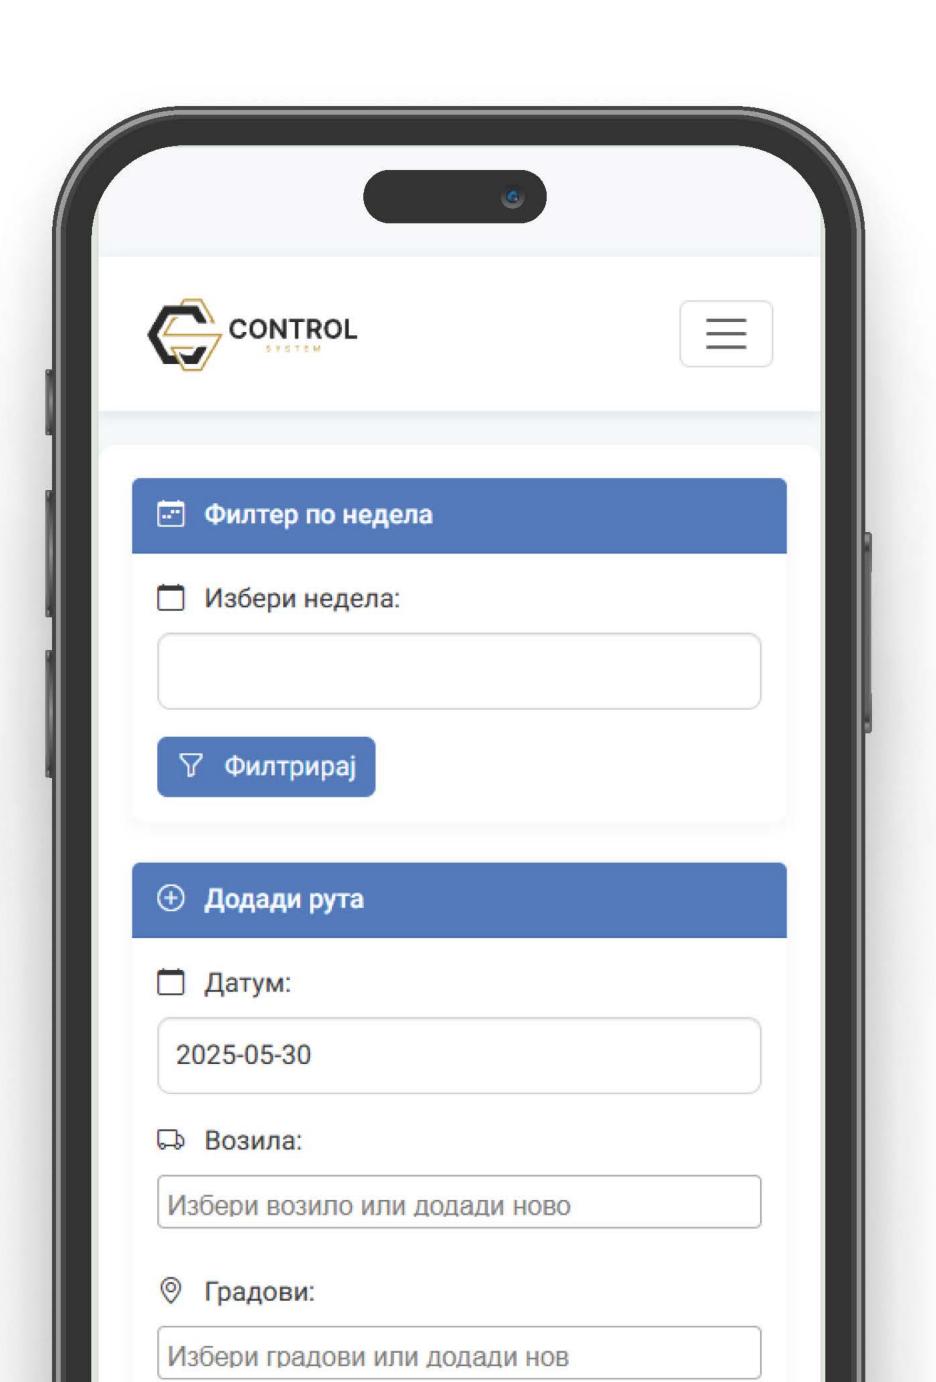

#### Задавање и преглед на зададени рути

Вработените кои патуваат секојдневно ги запишуваат своите рути во системот, а сите останати колеги имаат централизирана и јасна видливост кој каде се движи тој ден – за полесен контакт или логистика поврзана со тој град.

#### Планер и историја за рути во форма на календар

Сите дневни, неделни и месечни рути се прикажани прегледно во календар – со можност за извештаи по избран период. Менаџментот и тимот имаат јасен увид во движењата и активностите, сè на едно место.