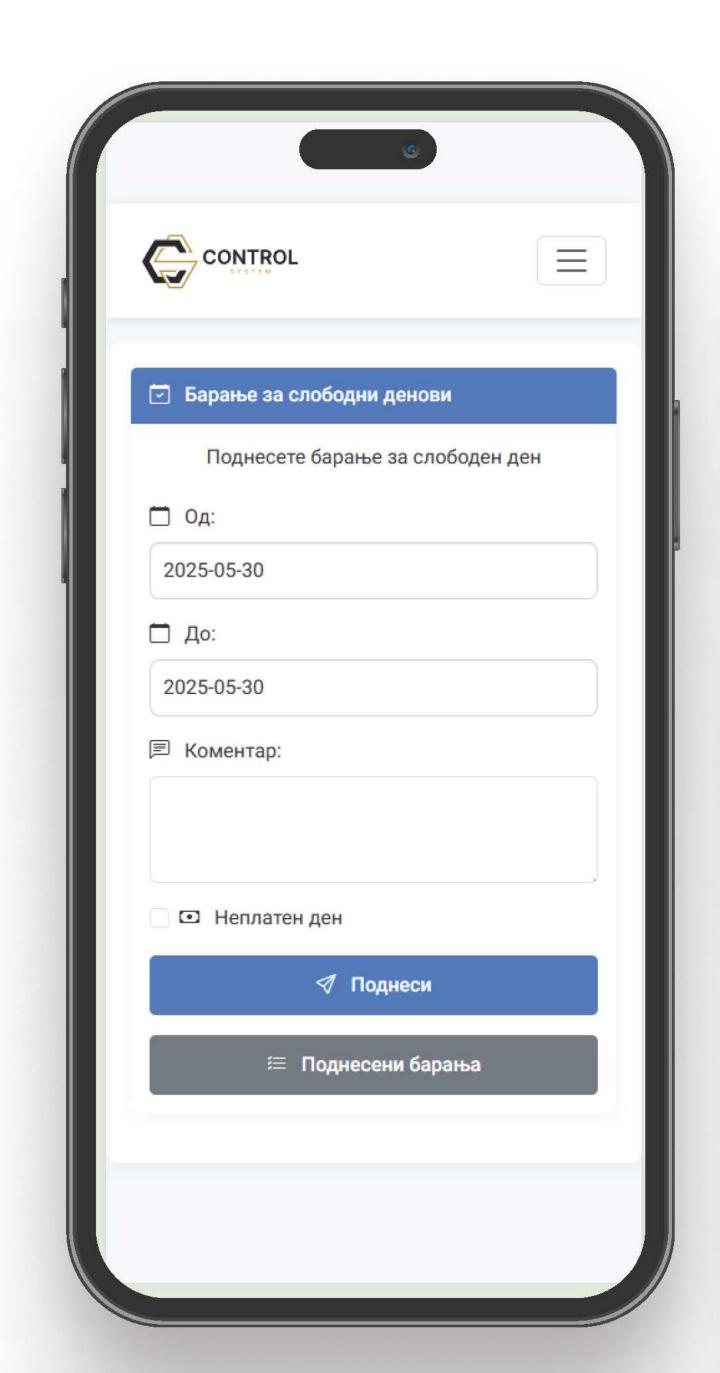

#### Евиденција и барање на слободни денови

Со интегриран систем за управување, вработените лесно и брзо поднесуваат барања за одмор или слободни денови, а менаџментот ефикасно ги одобрува или одбива.

Автоматска евиденција и јасна организација – сè на едно место.