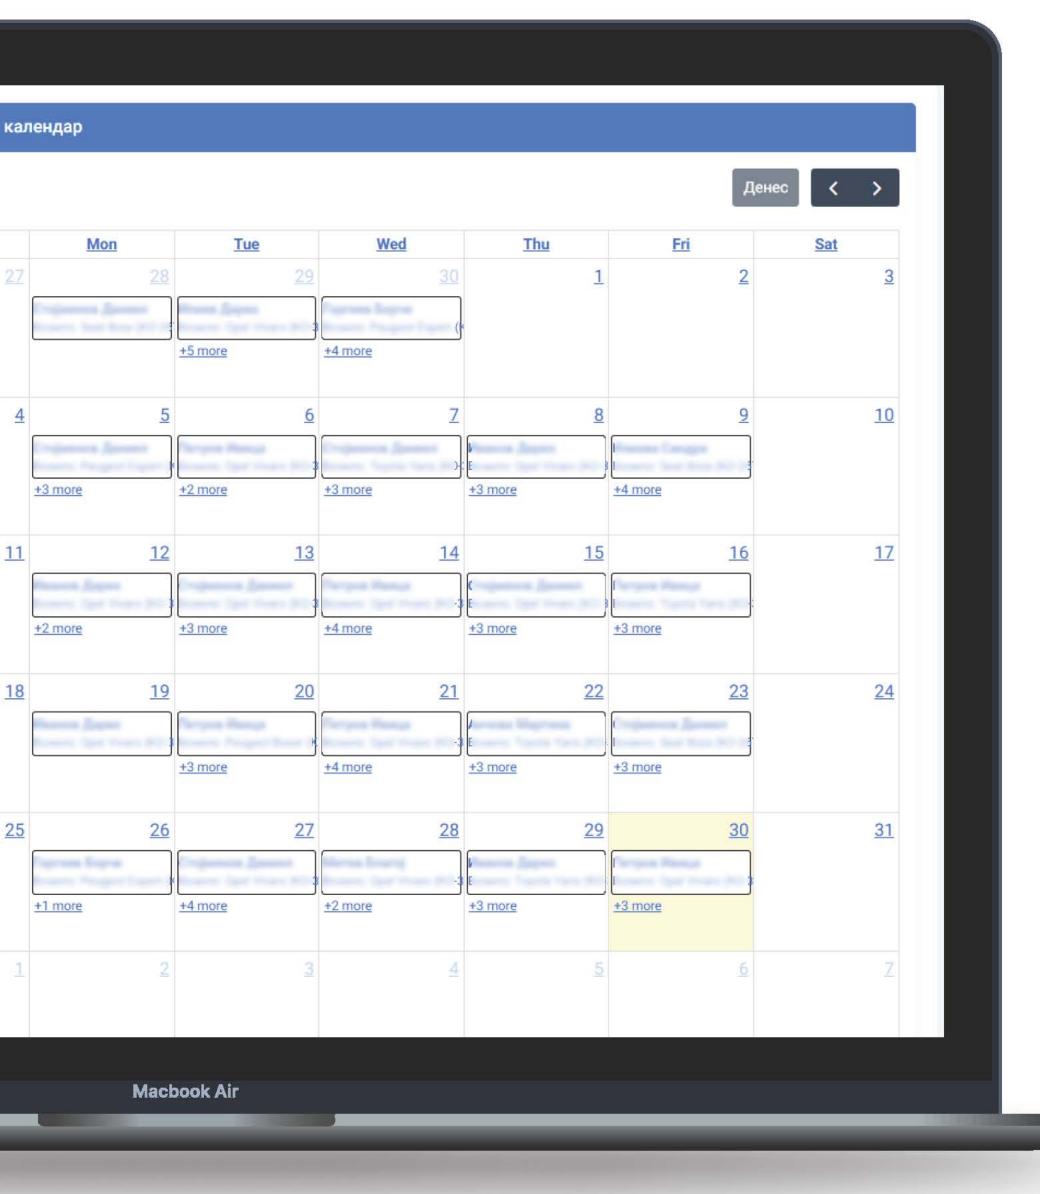

#### Планер и историја за рути во форма на календар

Сите дневни, неделни и месечни рути се прикажани прегледно во календар – со можност за извештаи по избран период. Менаџментот и тимот имаат јасен увид во движењата и активностите, сè на едно место.