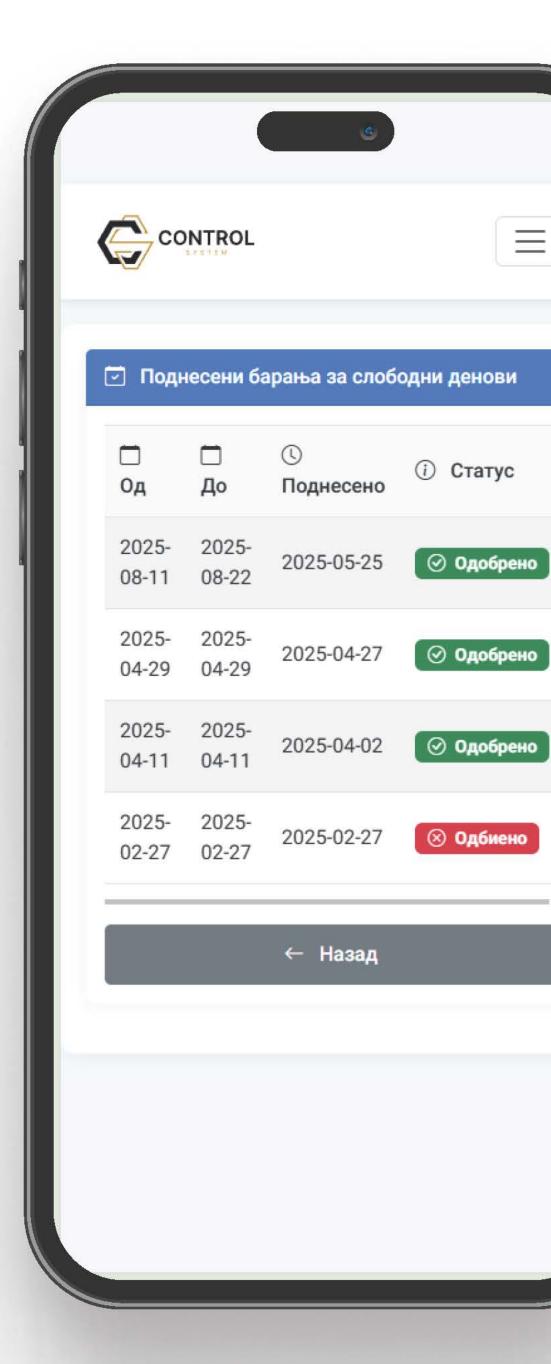

#### Евиденција и барање на слободни денови

Со интегриран систем за управување, вработените лесно и брзо поднесуваат барања за одмор или слободни денови, а менаџментот ефикасно ги одобрува или одбива.

Автоматска евиденција и јасна организација – сè на едно место.