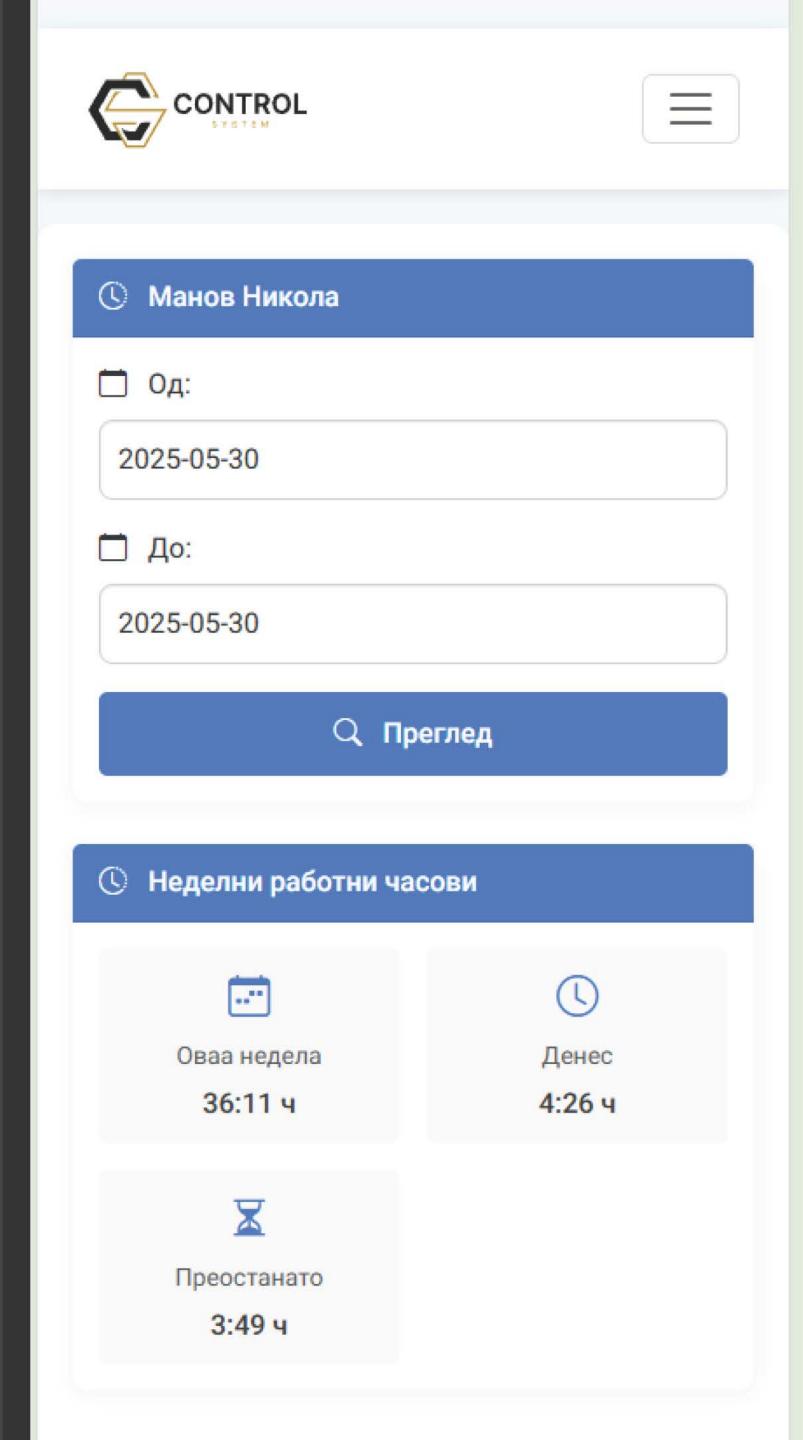

#### Преглед на работна историја

Вработените имаат увид во својата дневна, неделна и месечна историја, а менаџментот добива детални извештаи за секој вработен – како и извештаи за било кој избран период. Сè во реално време и на едно место.