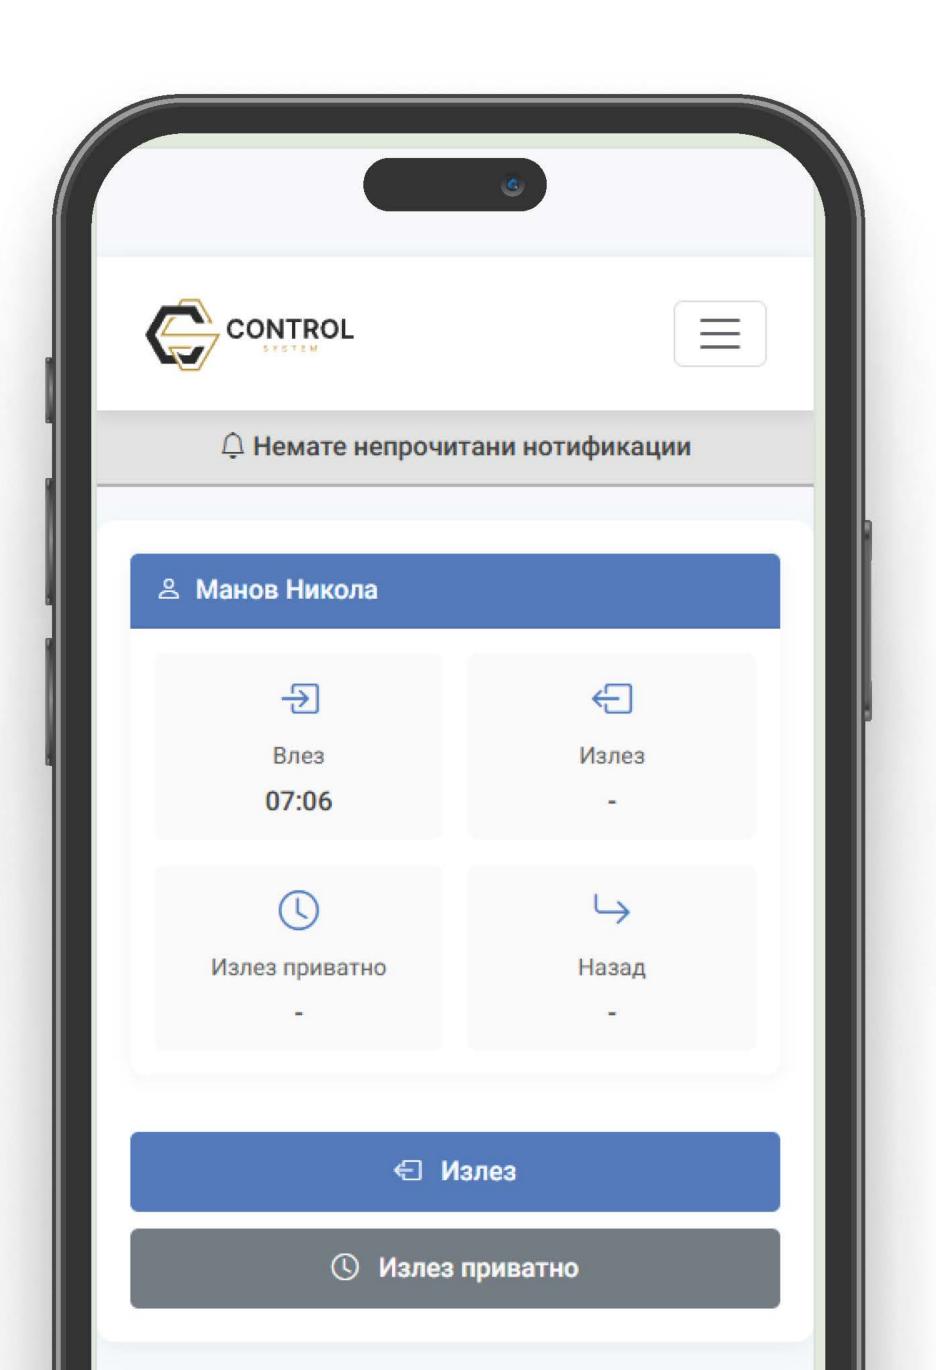

### Систем за Евиденција на работно време.

Обезбедете си целосен преглед и контрола врз работното време на вашите вработени преку нашата модерна апликација.

Следете го секој влез, излез и привремено напуштање (излез приватно) – сè во реално време и со едноставен интерфејс.

### Пријавување на работно време со картичка

Со интеграција на RFID читачи, автоматизирајте го процесот на пријава и одјава на работното место.