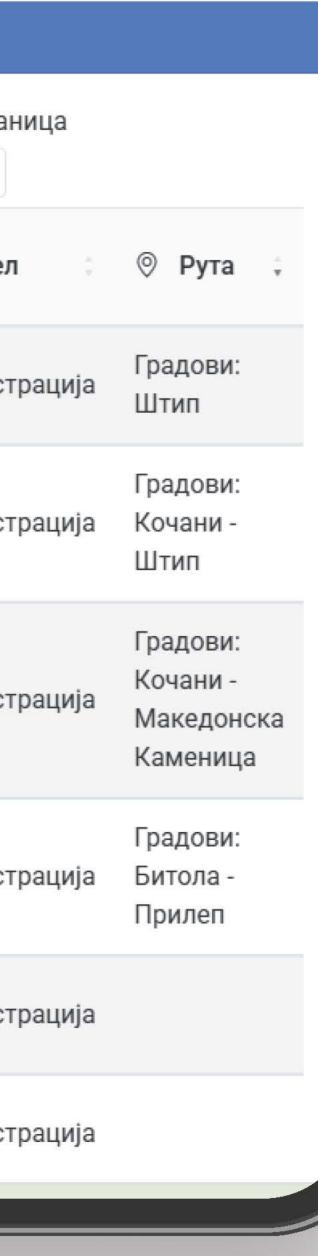

#### Задавање и преглед на зададени рути

Вработените кои патуваат секојдневно ги запишуваат своите рути во системот, а сите останати колеги имаат централизирана и јасна видливост кој каде се движи тој ден – за полесен контакт или логистика поврзана со тој град.