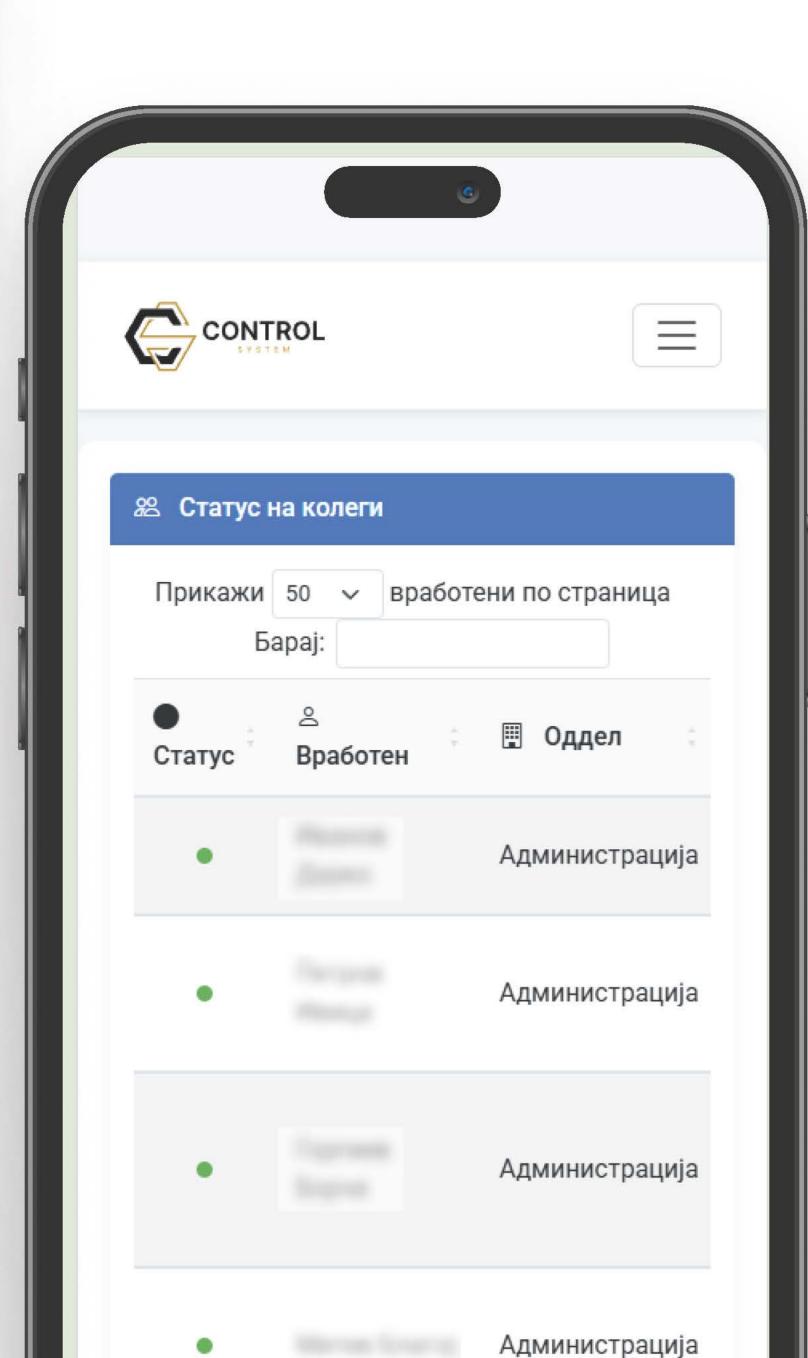

#### Моментален статус на вработени / колеги

Во секое време гледајте кој е присутен, кој е отсутен и на кои рути се наоѓаат вашите вработени.